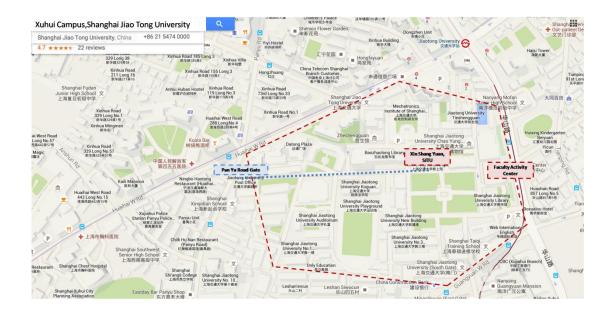

o Tong University |
| Guifeng    | Shi       | Shanghai Jiao Tong University |
| Yanyang    | Sun       | Shanghai Jiao Tong University |
| Hui        | Wang      | Shanghai Jiao Tong University |
| Shan       | Wang      | Shanghai Jiao Tong University |
| Xueting    | Wang      | Shanghai Jiao Tong University |
| Wenruo     | Wu        | Shanghai Jiao Tong University |
| Lijun      | Xia       | Shanghai Jiao Tong University |
| Fei        | Xie       | Shanghai Jiao Tong University |
| Xueyan     | Yu        | Shanghai Jiao Tong University |
| Xiuli      | Zhu       | Shanghai Jiao Tong University |
|            |           |                               |

## **Program Guide**

## **Conference Venue**

#### Hotel Map

Crowne Plaza to SJTU Map



## Campus Map

Xuhui Campus, SJTU Map



#### **Traffic Information**

- From Pudong International Airport
- 1. Taxi, RMB 180.00 (60min)
- 2. Metro Lines, RMB 7.00. (90min)

Please take Metro Line 2(二号线)from "Pudong International Airport(浦东机场站)" directly inside the airport. 17 stops and get off at the "East Nanjing Road (南京东路站)" to exchange to Metro Line 10(十号线), and take 6 stops to "Jiao Tong University(交通大学站)", get off and go out from Exit 4.

- From Hongqiao Airport and Hongqiao Railway Station
- 1. Taxi, RMB 60.00 (30min)
- 2. Metro Lines, RMB 4.00 (45min)

Please take Metro Line 10 (十号线) "Hongqiao Railway Station / Hongqiao Airport Terminal 2 / 1 (虹桥火车站 / 虹桥机场2/1 号航站楼站) "directly inside the airport. 9 (Hongqiao Railway Station) /8 (T2) / 7 (T1) stops to "Jiao Tong University(交通大学站)", get off and go out from Exit 4.



# **