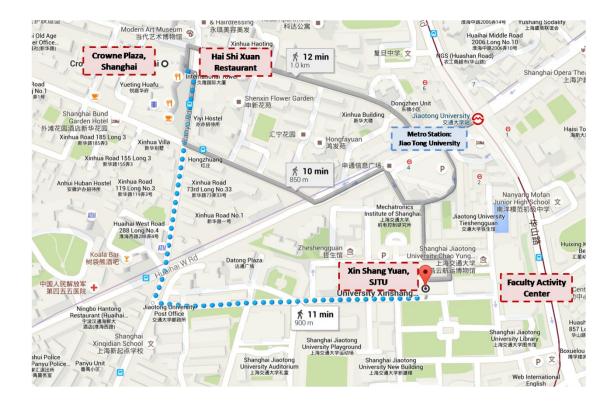

Map



#### **Traffic Information**

- From Pudong International Airport
- 1. Taxi, RMB 180.00 (60min)
- 2. Metro Lines, RMB 7.00. (90min)

Please take Metro Line 2(二号线)from "Pudong International Airport(浦东机场站)" directly inside the airport. 17 stops and get off at the "East Nanjing Road (南京东路站)" to exchange to Metro Line 10(十号线), and take 6 stops to "Jiao Tong University(交通大学站)", get off and go out from Exit 4.

- From Hongqiao Airport and Hongqiao Railway Station
- 1. Taxi, RMB 60.00 (30min)
- 2. Metro Lines, RMB 4.00 (45min)

Please take Metro Line 10 (十号线) "Hongqiao Railway Station / Hongqiao Airport Terminal 2 / 1 (虹桥火车站 / 虹桥机场2/1 号航站楼站) "directly inside the airport. 9 (Hongqiao Railway Station) /8 (T2) / 7 (T1) stops to "Jiao Tong University(交通大学站)", get off and go out from Exit 4.



# **Conference Package Checklist**

| Items                |  |
|----------------------|--|
| 1 Conference Program |  |
| 1 Name Card          |  |
| 1 ACEM Brochure      |  |
| 1 Pen                |  |
| 2 Lunch Vouchers     |  |

# **Notes**