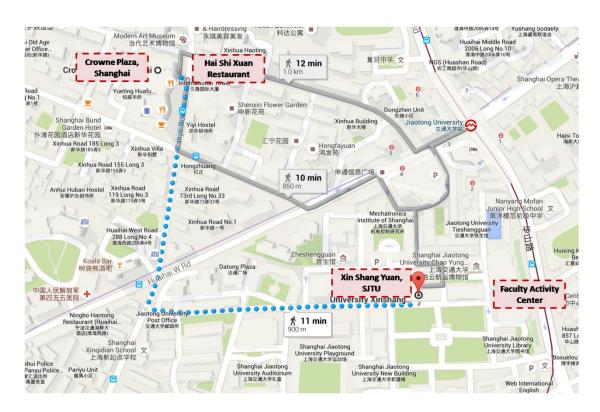

|
| Wenyun     | Shi       | Shanghai Jiao Tong University |
| Guifeng    | Shi       | Shanghai Jiao Tong University |
| Yanyang    | Sun       | Shanghai Jiao Tong University |
| Hui        | Wang      | Shanghai Jiao Tong University |
| Shan       | Wang      | Shanghai Jiao Tong University |
| Xueting    | Wang      | Shanghai Jiao Tong University |
| Wenruo     | Wu        | Shanghai Jiao Tong University |
| Lijun      | Xia       | Shanghai Jiao Tong University |
| Fei        | Xie       | Shanghai Jiao Tong University |
| Xueyan     | Yu        | Shanghai Jiao Tong University |
| Xiuli      | Zhu       | Shanghai Jiao Tong University |
|            |           |                               |

## **Program Guide**

## **Conference Venue**

#### Hotel Map

Crowne Plaza to SJTU Map



## Campus Map

Xuhui Campus, SJTU Map



#### **Traffic Information**

- From Pudong International Airport
- 1. Taxi, RMB 180.00 (60min)
- 2. Metro Lines, RMB 7.00. (90min)

Please take Metro Line 2(二号线)from "Pudong International Airport(浦东机场站)" directly inside the airport. 17 stops and get off at the "East Nanjing Road (南京东路站)" to exchange to Metro Line 10(十号线), and take 6 stops to "Jiao Tong University(交通大学站)", get off and go out from Exit 4.

- From Hongqiao Airport and Hongqiao Railway Station
- 1. Taxi, RMB 60.00 (30min)
- 2. Metro Lines, RMB 4.00 (45min)

Please take Metro Line 10 (十号线) "Hongqiao Railway Station / Hongqiao Airport Terminal 2 / 1 (虹桥火车站 / 虹桥机场2/1 号航站楼站) "directly inside the airport. 9 (Hongqiao Railway Station) /8 (T2) / 7 (T1) stops to "Jiao Tong University(交通大学站)"